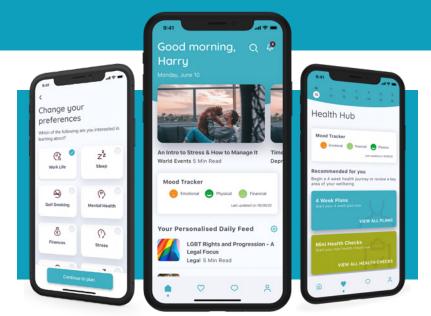

# Download and register today your code is MHA107477

details

Personalise your preferences Welcome to

My Health Advantage

#### Personalisation

Specify preferences and topics to populate a personalised news feed with tailored resources and learning materials based on the users interests, such as exercise or childcare.

### Mini health checks

each week.

Four week plans

Covering topics such as height and weight, sleep and mental health where the user can recognise their completed and pending health checks.

Designed to improve the user's mental and physical health by using personal metrics to set goals and achievements.