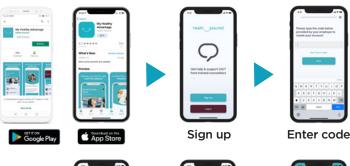

# Download and register today your code is MHA107477

details

Personalise your preferences Welcome to

My Health Advantage

### Support

Contact health assured confidentially via phone, callback request, email form and live chat within the app. If requesting contact, the user can choose how they would like to be reached.